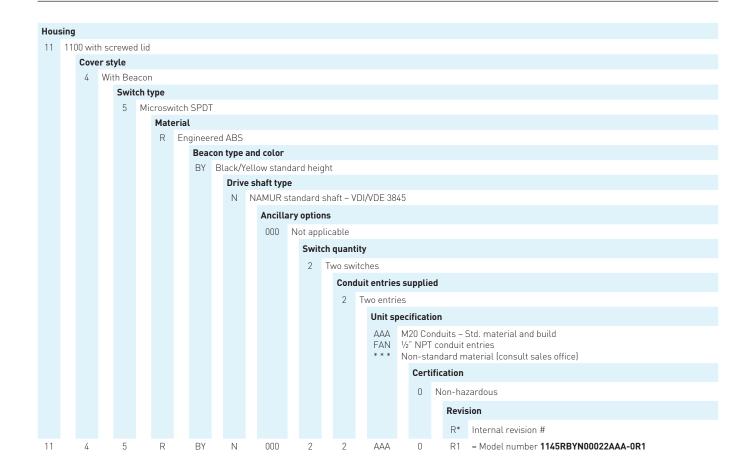

# **ACCUTRAK™** WEATHERPROOF ROTARY POSITION MONITORS

1100 SERIES SELECTION GUIDE

### NOTES

- 1. Please contact your sales office for guidance on selecting the best possible combination for your control and monitoring requirements.
- $2. \quad \text{See Hazardous area classification technical bulletin for further information on global standards}.$