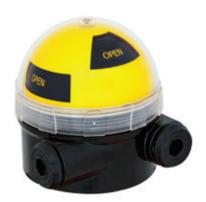

## **ACCUTRAK™** ROTARY POSITION MONITORS

WEATHERPROOF - GENERAL PURPOSE

Compact rotary position monitor in engineered ABS resin with dome shaped visual indicator and mechanical switch

# **FEATURES**

- Dome shaped visual indicator provides clear
- Switch stabilisation plate allows accurate switch setting, improves repeatability and minimizes hysteresis.
- Quality mechanical switches roller arm; soldered and sheathed wires.
- Quick release terminal strip aids wiring.
- IP66 ABS enclosure provides high strength and corrosion resistance.
- IP rated plugs prevent ingress during site storage and transportation.
- Extra conduit and terminal strip points entrance allows electrical integration of solenoid valves.
- NAMUR VDI/VDE standard mounting arrangement with centralization ring for easy mounting (via an optional bracket) onto NAMUR actuators.

## **GENERAL APPLICATION**

AccuTrak position monitors are ideal for manual and automated rotary valves. They provide consistent and accurate valve monitoring in a compact unit which can be mounted directly or via a valve actuator.