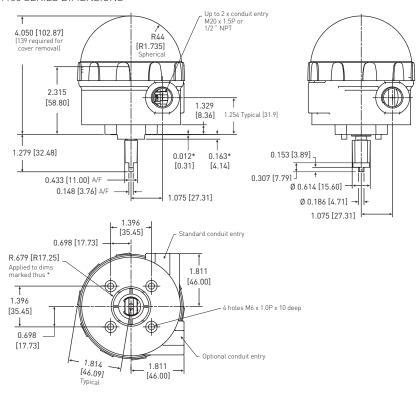

### 1100 SERIES DIMENSIONS

Dimensions in inches, where available metric dimension (mm) in parentheses